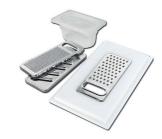

### **OPTIONAL ACCESSORIES**

Chopping board 8656 001

Grating kit complete with ring support and food collection tray 8159 101

HDPE Twin Chopping Board 8644 100

Stainless Steel dishes holder 8100 303

Stainless steel perforated pan 8151 000