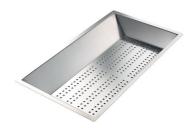

### **OPTIONAL ACCESSORIES**

Chopping board 8656 001

Grating kit complete with ring support and food collection tray 8159 101

HDPE Twin Chopping Board 8644 100

Stainless Steel dishes holder 8100 303

Stainless steel perforated pan 8151 000