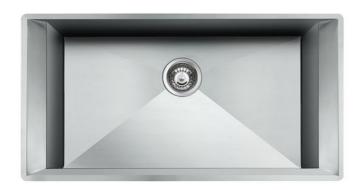

# Michelangelo Sink 35" x 18" - U/M

Kitchen Sinks

Code: 1415 660

AISI 304 Stainless steel Satin finish Undermount x cross bending for easy water draining