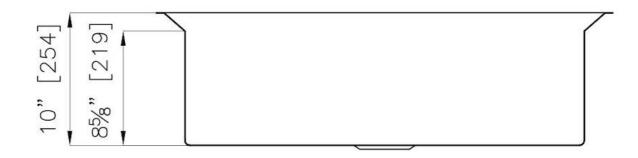

### **DETAILS**

| Edge/Installation Type | Undermount                                   |
|------------------------|----------------------------------------------|
| Series                 | Michelangelo Series                          |
| Texture                | Satin                                        |
| Material               | AISI 304 stainless steel                     |
| Thickness              | 16 Gauge (1.5 mm)                            |
| Overall dimensions     | 34 <sup>5/16</sup> " x 17 <sup>11/16</sup> " |
| Bowls dimensions       | 1 bowl 30" x 15 <sup>6/8</sup> "             |
| Bowls depth            | 10 "                                         |

| Cut out                    | 33" x 16 <sup>9/16</sup> "                                                                                                                                                                                                                                       |
|----------------------------|------------------------------------------------------------------------------------------------------------------------------------------------------------------------------------------------------------------------------------------------------------------|
| Waste fitting type         | 3 ½° space – with satin steel cover                                                                                                                                                                                                                              |
| Bowls bottom               | X cross bending for easy water draining                                                                                                                                                                                                                          |
| Underside                  | Protected with heavy duty undercoating                                                                                                                                                                                                                           |
| Fixing system              | Undermount fixing kit (brass insert and clips)                                                                                                                                                                                                                   |
| FEATURES                   |                                                                                                                                                                                                                                                                  |
| Diamond-shape bottom       | The draining of water is an important feature in a sink, and it's always taken good care of in Foster products. In the bent-welded sinks, which would have a flat bottom, the proper draining is guaranteed by the elegant beveling, which helps the water flow. |
| High thickness             | 1.5 mm thick steel. A significant thickness, which guarantees the maximum sturdiness and durability.                                                                                                                                                             |
| Inclined recess            | A deep and inclined recess houses the burners and grigs, allowing to create a single work surface. The inclination also makes it extremely easy to clean the edges.                                                                                              |
| Save space system          | Drain and siphon are designed to leave as much space as possible in the under-sink area, more and more useful today for theseparate waste collection systems.                                                                                                    |
| Squared bowls - 0/9 radius | The square bowls of Foster have perfectly squared vertical edges, while those on the bottom have a small radius of 9 mm that facilitates cleaning operations.                                                                                                    |