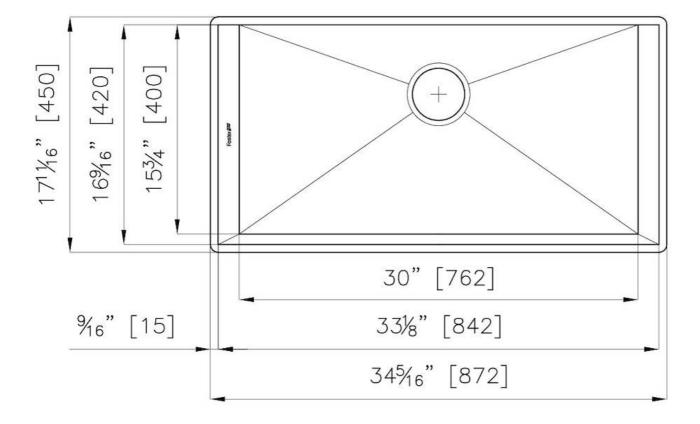

### **DETAILS**

| Edge/Installation Type | Undermount                                   |
|------------------------|----------------------------------------------|
| Series                 | Michelangelo Series                          |
| Texture                | Satin                                        |
| Material               | AISI 304 stainless steel                     |
| Thickness              | 16 Gauge (1.5 mm)                            |
| Overall dimensions     | 34 <sup>5/16</sup> " x 17 <sup>11/16</sup> " |
| Bowls dimensions       | 1 bowl 30" x 15 <sup>6/8</sup> "             |
| Bowls depth            | 10 "                                         |

| Cut out                    | 33" x 16 <sup>9/16</sup> "                                                                                                                                                                                                                                       |
|----------------------------|------------------------------------------------------------------------------------------------------------------------------------------------------------------------------------------------------------------------------------------------------------------|
| Waste fitting type         | 3 ½° space – with satin steel cover                                                                                                                                                                                                                              |
| Bowls bottom               | X cross bending for easy water draining                                                                                                                                                                                                                          |
| Underside                  | Protected with heavy duty undercoating                                                                                                                                                                                                                           |
| Fixing system              | Undermount fixing kit (brass insert and clips)                                                                                                                                                                                                                   |
| FEATURES                   |                                                                                                                                                                                                                                                                  |
| Diamond-shape bottom       | The draining of water is an important feature in a sink, and it's always taken good care of in Foster products. In the bent-welded sinks, which would have a flat bottom, the proper draining is guaranteed by the elegant beveling, which helps the water flow. |
| High thickness             | 1.5 mm thick steel. A significant thickness, which guarantees the maximum sturdiness and durability.                                                                                                                                                             |
| Inclined recess            | A deep and inclined recess houses the burners and grigs, allowing to create a single work surface. The inclination also makes it extremely easy to clean the edges.                                                                                              |
| Save space system          | Drain and siphon are designed to leave as much space as possible in the under-sink area, more and more useful today for theseparate waste collection systems.                                                                                                    |
| Squared bowls - 0/9 radius | The square bowls of Foster have perfectly squared vertical edges, while those on the bottom have a small radius of 9 mm that facilitates cleaning operations.                                                                                                    |