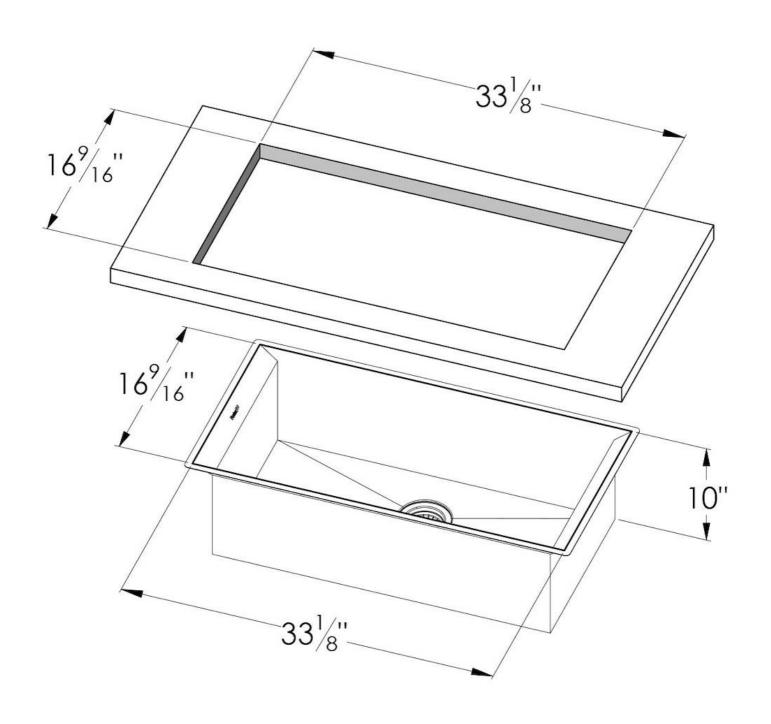

### **DETAILS**

| Edge/Installation Type | Undermount                                   |
|------------------------|----------------------------------------------|
| Series                 | Michelangelo Series                          |
| Texture                | Satin                                        |
| Material               | AISI 304 stainless steel                     |
| Thickness              | 16 Gauge (1.5 mm)                            |
| Overall dimensions     | 34 <sup>5/16</sup> " x 17 <sup>11/16</sup> " |
| Bowls dimensions       | 1 bowl 30" x 15 <sup>6/8</sup> "             |
| Bowls depth            | 10 "                                         |

| Cut out                    | 33" x 16 <sup>9/16</sup> "                                                                                                                                                                                                                                       |
|----------------------------|------------------------------------------------------------------------------------------------------------------------------------------------------------------------------------------------------------------------------------------------------------------|
| Waste fitting type         | 3 ½° space – with satin steel cover                                                                                                                                                                                                                              |
| Bowls bottom               | X cross bending for easy water draining                                                                                                                                                                                                                          |
| Underside                  | Protected with heavy duty undercoating                                                                                                                                                                                                                           |
| Fixing system              | Undermount fixing kit (brass insert and clips)                                                                                                                                                                                                                   |
| FEATURES                   |                                                                                                                                                                                                                                                                  |
| Diamond-shape bottom       | The draining of water is an important feature in a sink, and it's always taken good care of in Foster products. In the bent-welded sinks, which would have a flat bottom, the proper draining is guaranteed by the elegant beveling, which helps the water flow. |
| High thickness             | 1.5 mm thick steel. A significant thickness, which guarantees the maximum sturdiness and durability.                                                                                                                                                             |
| Inclined recess            | A deep and inclined recess houses the burners and grigs, allowing to create a single work surface. The inclination also makes it extremely easy to clean the edges.                                                                                              |
| Save space system          | Drain and siphon are designed to leave as much space as possible in the under-sink area, more and more useful today for theseparate waste collection systems.                                                                                                    |
| Squared bowls - 0/9 radius | The square bowls of Foster have perfectly squared vertical edges, while those on the bottom have a small radius of 9 mm that facilitates cleaning operations.                                                                                                    |